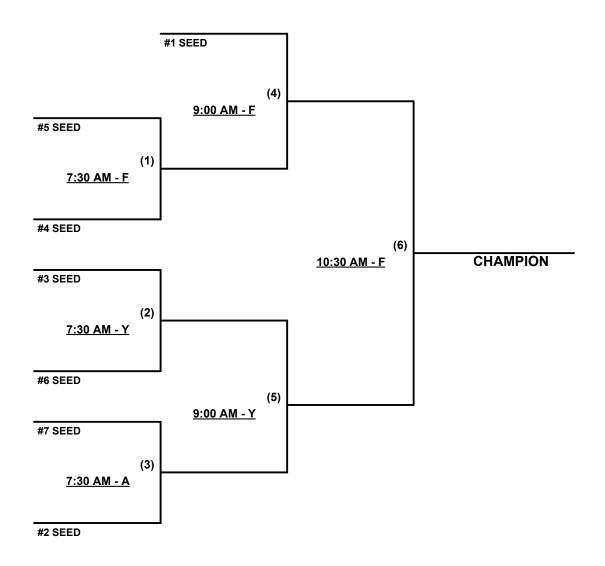

FRIDAY • See bracket for details

### BIG LEAGUE DREAMS FIELDS = (A)NGEL • (C)ROSLEY • (D)ODGER • (F)ENWAY • (W)RIGLEY • (Y)ANKEE

Format: Three (3) game Round Robin to seed Pacific Rim Single Elimination Bracket

Home Runs - Open

Run Rules - Five (5) runs per <sup>1</sup>/<sub>2</sub> inning at bat (except open inning)

Time Limits - RR and Bracket = 60 minutes + open inn. • Championship game = 7 innings full

Tie Breakers - Head to head (in full RR only), least runs allowed, run differential, coin toss

## Schedule Subject to Change at Discretion of Tournament and Field Directors



# 3rd Annual Pacific Rim Championships 2015 Las Vegas, Nevada October 1 - 2, 2015

Rev. 9/17/2015

International Division • 7 Teams

### Championship Bracket

#### ALL GAMES AT BIG LEAGUE DREAMS ON FRIDAY